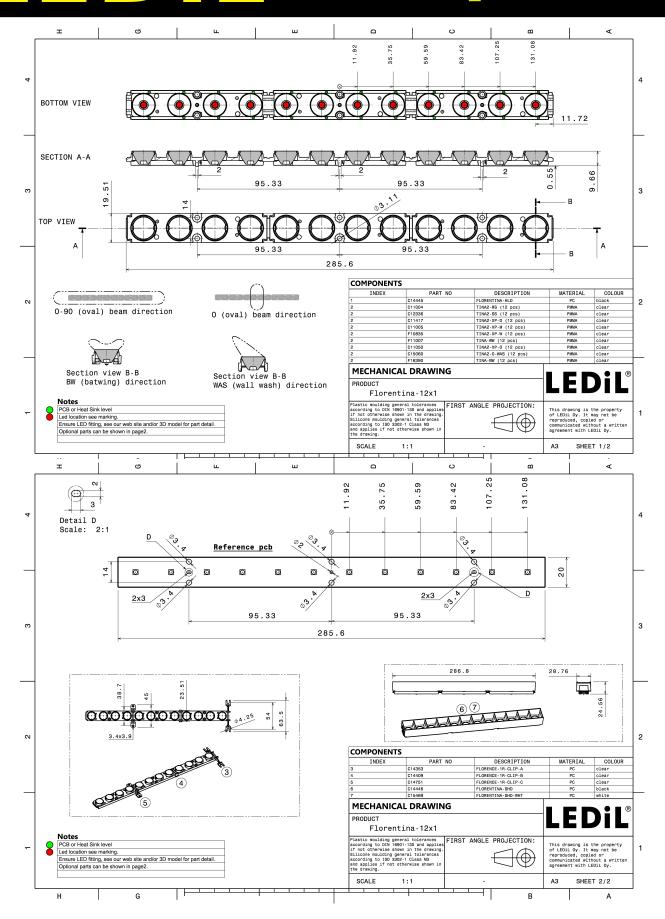

### **SPECIFICATION:**

| Dimensions     | 285.6 x 19.5 mm |
|----------------|-----------------|
| Height         | 9.7 mm          |
| Fastening      | screw           |
| ROHS compliant | yes 🛈           |

### **MATERIALS:**

Component TINA2-XP-O FLORENTINA-HLD

### Туре Single lens Holder

| Material | Colour | Finish |
|----------|--------|--------|
| PMMA     | clear  |        |
| PC       | black  |        |

#### **ORDERING INFORMATION:**

| Component                      |             | Qty in box | MOQ | MPQ | Box weight (kg) |
|--------------------------------|-------------|------------|-----|-----|-----------------|
| CP14995_FLORENTINA-HLD-O       | Single lens | 160        | 32  | 16  | 5.4             |
| » Box size: 398 x 298 x 140 mm |             |            |     |     |                 |