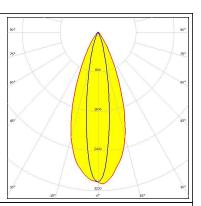

## **FLORENTINA-HLD-O**

~35° + 12° oval beam

x size: 398 x 298 x 140 mm

R

See also our general installation guide: <u>www.ledil.com/installation\_guide</u>

| LED<br>FWHM / FWTM<br>Efficiency<br>Peak intensity<br>LEDs/each optic<br>Light colour<br>Required compone<br>C14446_FLORE         |  |
|-----------------------------------------------------------------------------------------------------------------------------------|--|
| CREE<br>LED<br>FWHM / FWTM<br>Efficiency<br>Peak intensity<br>LEDs/each optic<br>Light colour<br>Required compone<br>C14446_FLORE |  |
| CREE<br>LED<br>FWHM / FWTM<br>Efficiency<br>Peak intensity<br>LEDs/each optic<br>Light colour<br>Required compone<br>C14446_FLORE |  |
| CREE<br>LED<br>FWHM / FWTM<br>Efficiency<br>Peak intensity<br>LEDs/each optic<br>Light colour<br>Required compone<br>C14446_FLORE |  |